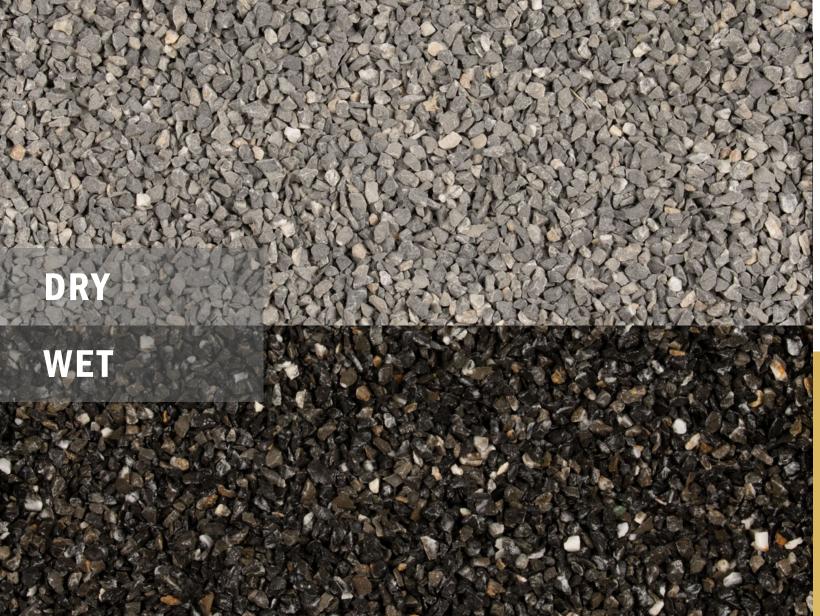

# BLACK MARBLE CHIPS

 $(\widehat{\square}, 2 \text{ to } 4 \text{ mm})$ 

# **BLACK MARBLE CHIPS**

2 to 4 mm