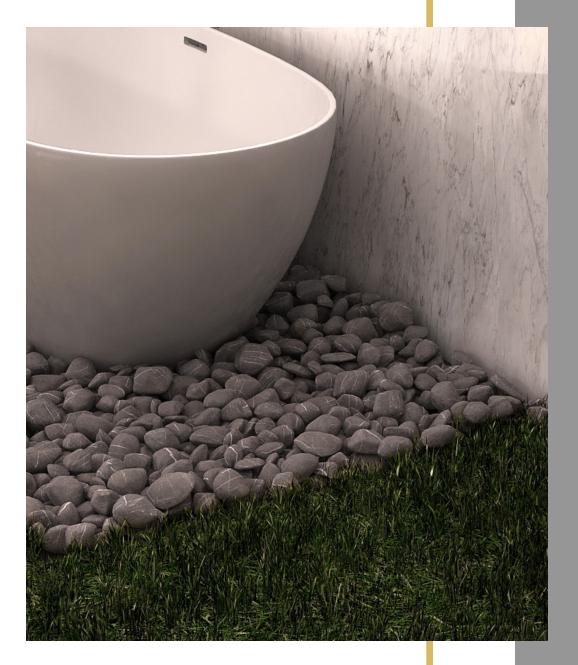

## WHITE PEBBEL

The river stone, which is known as Pebble in English, is produced with natural colors in different sizes by state of the art machinery with a simulated method in a natural and uniform state with a smooth surface.