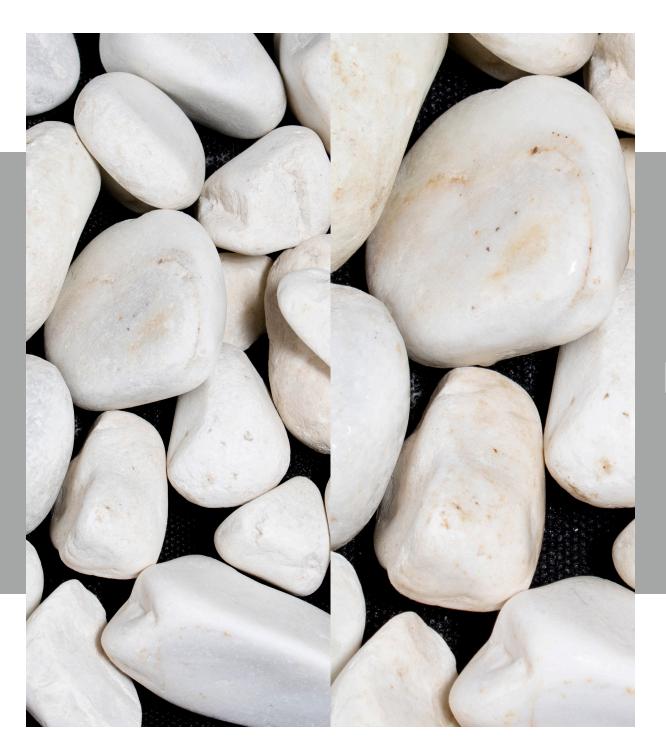

hoose, order and receive all exotic stones with ease of mind SCORESTING



#### STONEXPLORE





# 





# GREEN MARBLE CHIPS





# **GREEN MARBLE CHIPS**











# BLACK MARBLE CHIPS

 $(\widehat{\square}, 2 \text{ to } 4 \text{ mm})$ 





# **BLACK MARBLE CHIPS**



2 to 4 mm







# WHITE MARBLE CHIPS

 $\hat{\Box}$  2 to 4 mm





# WHITE MARBLE CHIPS

1 + 4 to 6 mm



#### YELLOW MARBLE CHIPS 2 to 4 mm



# 4 to 6 mm



# RED MARBLE CHIPS

2 to 4 mm





# **RED MARBLE CHIPS**







## WHITE PEBBEL



The river stone, which is known as Pebble in English, is produced with natural colors in different sizes by state of the art machinery with a simulated method in a natural and uniform state with a smooth surface.



#### RED PEBBLE DRY

#### RED PEBBLE WET



## WHITE PEBBLE DRY



#### WHITE PEBBLE WET



ston=xplor=

# BLACK PEBBLE STONE



The advantages of using River Stone includes high durability, compatibility with different weather conditions and no need for repair as well as easy maintenance conditions. Pebble can be used in landscaping, roof gardening, home and villa decoration and many other places in construction and nonconstruction projects.



#### ONYX



### GREEN PEBBLE DRY



#### GREEN PEBBLE WET



Stonexplore.com
Sales@Stonexplore.com
+98 913 294 7321
Mahmoud-Abad Isfahan.I.R.Iran