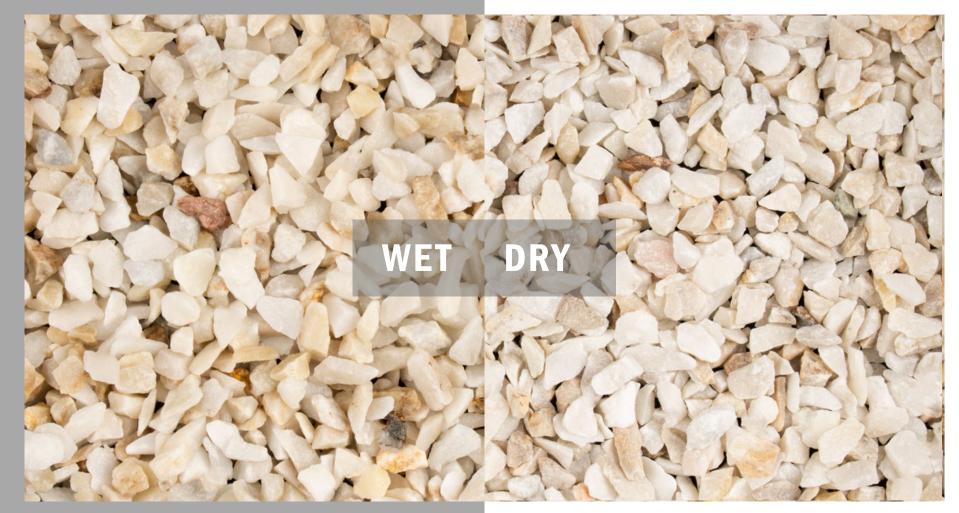

Explore, choose, order and receive all exotic stones with ease of mind SCORESTING



#### STONEXPLORE





# 





# GREEN MARBLE CHIPS





# **GREEN MARBLE CHIPS**











# BLACK MARBLE CHIPS

 $(\widehat{\square}, 2 \text{ to } 4 \text{ mm})$ 





# **BLACK MARBLE CHIPS**



2 to 4 mm







# WHITE MARBLE CHIPS

 $\hat{\Box}$  2 to 4 mm





# WHITE MARBLE CHIPS

1 + 4 to 6 mm



#### YELLOW MARBLE CHIPS 2 to 4 mm



# 4 to 6 mm



# RED MARBLE CHIPS

2 to 4 mm





# **RED MARBLE CHIPS**







## WHITE PEBBEL



The river stone, which is known as Pebble in English, is produced with natural colors in different sizes by state of the art machinery with a simulated method in a natural and uniform state with a smooth surface.



#### RED PEBBLE DRY

#### RED PEBBLE WET



## WHITE PEBBLE DRY



#### WHITE PEBBLE WET



ston=xplor=

# BLACK PEBBLE STONE



The advantages of using River Stone includes high durability, compatibility with different weather conditions and no need for repair as well as easy maintenance conditions. Pebble can be used in landscaping, roof gardening, home and villa decoration and many other places in co