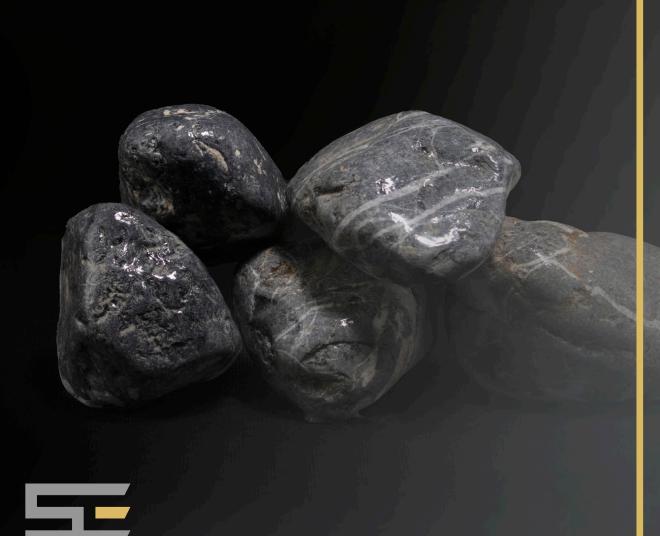

# BLACK PEBBLE STONE

The advantages of using River Stone includes high durability, compatibility with different weather conditions and no need for repair as well as easy maintenance conditions. Pebble can be used in landscaping, roof gardening, home and villa decoration and many other places in construction and nonconstruction projects.