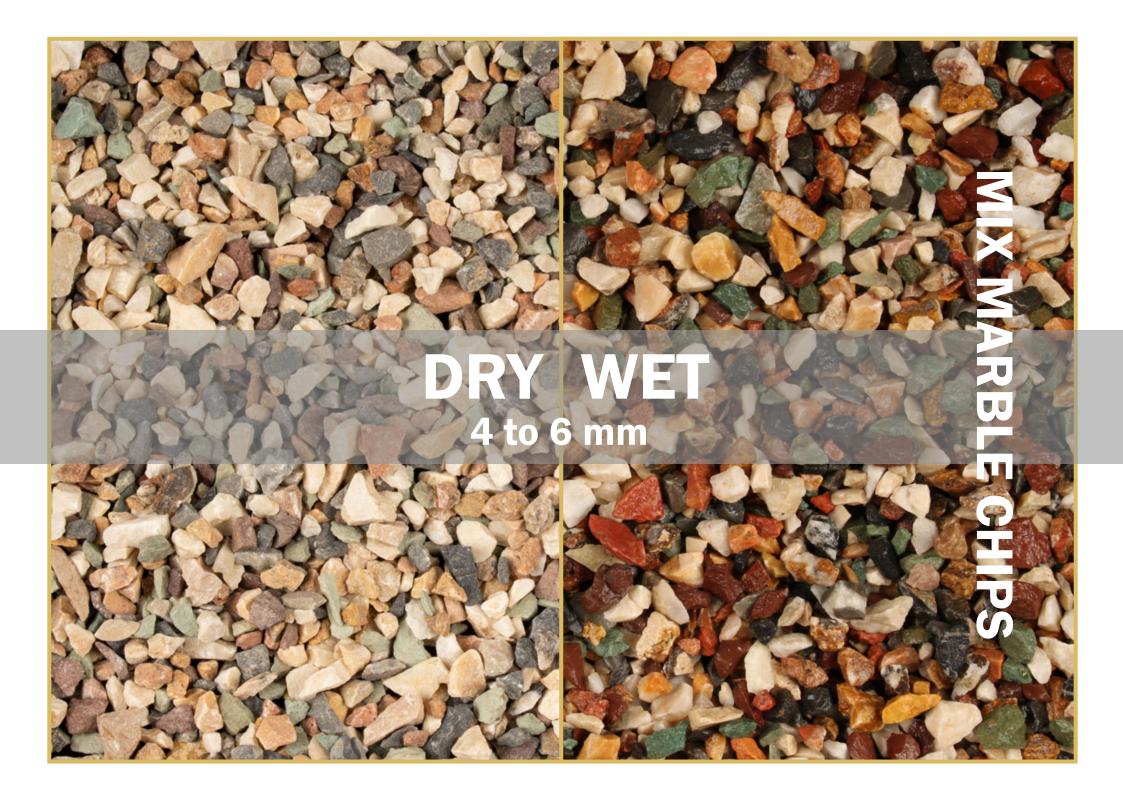

Explore, choose, order and receive all exotic stones with ease of mind SCORESTING



#### STONEXPLORE





# 





# GREEN MARBLE CHIPS





# **GREEN MARBLE CHIPS**











# BLACK MARBLE CHIPS

 $(\widehat{\square}, 2 \text{ to } 4 \text{ mm})$ 





# **BLACK MARBLE CHIPS**



2 to 4 mm







# WHITE MARBLE CHIPS

 $\hat{\Box}$  2 to 4 mm





# WHITE MARBLE CHIPS

1 + 4 to 6 mm



#### YELLOW MARBLE CHIPS 2 to 4 mm



# 4 to 6 mm



# RED MARBLE CHIPS

2 to 4 mm





# **RED MARBLE CHIPS**







## WHITE PEBBEL



The river stone, which is known as Pebble in English, is produced with natural colors in different sizes by state of the art machinery with a simulated method in a natural and uniform state with a smooth surface.



#### RED PEBBLE DRY

#### RED PEBBLE WET



## WHITE PEBBLE DRY



#### WHITE PEBBLE WET



ston=xplor=

# BLACK PEBBLE STONE



The advantages of using River Stone includes high durability, compatibility with different weather conditions and no need for repair as well as easy maintenance conditions. Pebble can be used in landscaping, roof gardening,