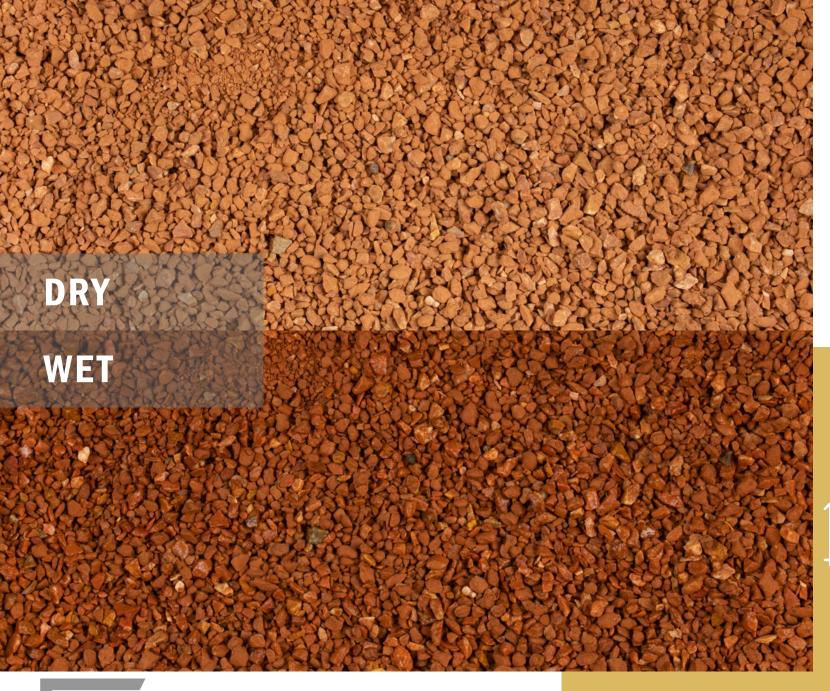

Explore, choose, order and receive all exotic stones with ease of mind SCORESTING



#### STONEXPLORE





# 





# GREEN MARBLE CHIPS





# **GREEN MARBLE CHIPS**











# BLACK MARBLE CHIPS

 $(\widehat{\square}, 2 \text{ to } 4 \text{ mm})$ 





# **BLACK MARBLE CHIPS**



2 to 4 mm







# WHITE MARBLE CHIPS

 $\hat{\Box}$  2 to 4 mm





# WHITE MARBLE CHIPS

1 + 4 to 6 mm



#### YELLOW MARBLE CHIPS 2 to 4 mm



# 4 to 6 mm



# RED MARBLE CHIPS

2 to 4 mm





# **RED MARBLE CHIPS**







## WHITE PEBBEL



The river stone, which is known as Pebble in English, is produced with natural colors in different sizes by state of the art machinery with a simulated method in a natural and uniform state with a smooth surface.



#### RED PEBBLE DRY

#### RED PEBBLE WET



## WHITE PEBBLE DRY



#### WHITE PEBBLE WET



ston=xplor=

# BLACK PEBBLE STONE



The advantages of using River Stone includes high durability, compatibility with different weather conditions and no need for repair as well as easy maintenance conditions. Pebble can be used in landscaping, roof gardening, home and villa decoration and many other places in construction and nonconstruction projects.



#### ONYX



### GREEN PEBBLE DRY



#### GREEN