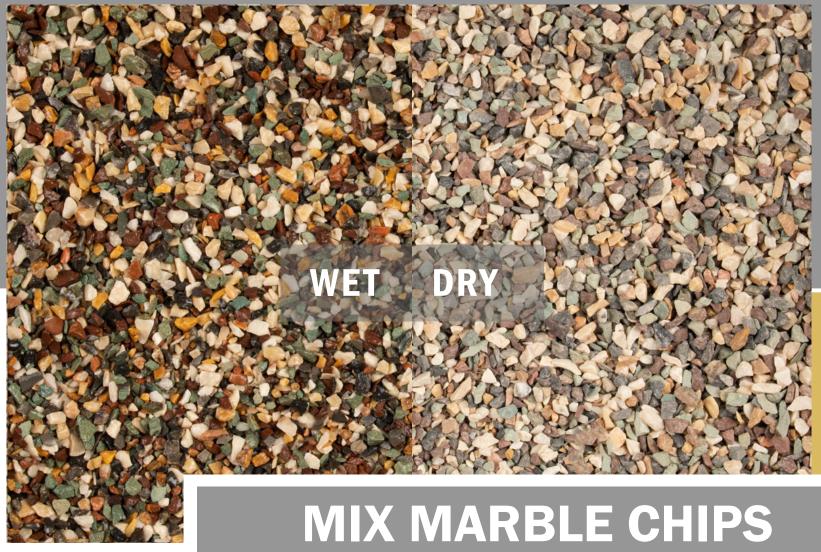

Explore, choose, order and receive all exotic stones with ease of mind SCORESTING



#### STONEXPLORE





# 





# GREEN MARBLE CHIPS





# **GREEN MARBLE CHIPS**











# BLACK MARBLE CHIPS

 $(\widehat{\square}, 2 \text{ to } 4 \text{ mm})$ 





# **BLACK MARBLE CHIPS**



2 to 4 mm







# WHITE MARBLE CHIPS

 $\hat{\Box}$  2 to 4 mm





# WHITE MARBLE CHIPS

1 + 4 to 6 mm



#### YELLOW MARBLE CHIPS 2 to 4 mm



# 4 to 6 mm



# RED MARBLE CHIPS

2 to 4 mm





# **RED MARBLE CHIPS**







## WHITE PEBBEL



The river stone, which is known as Pebble in English, is produced with natural colors in different sizes by state of the art machinery with a simulated method in a natural and uniform state with a smooth surface.



#### RED PEBBLE DRY

#### RED PEBBLE WET



## WHITE PEBBLE DRY



#### WHITE PEBBLE WET



ston=xplor=

# BLACK PEBBLE STONE



The advantages of using River Stone includes high durability, compatibility with different weather conditions and no need for repair as well as easy maintenance conditions. Pebble can be used in landscaping,