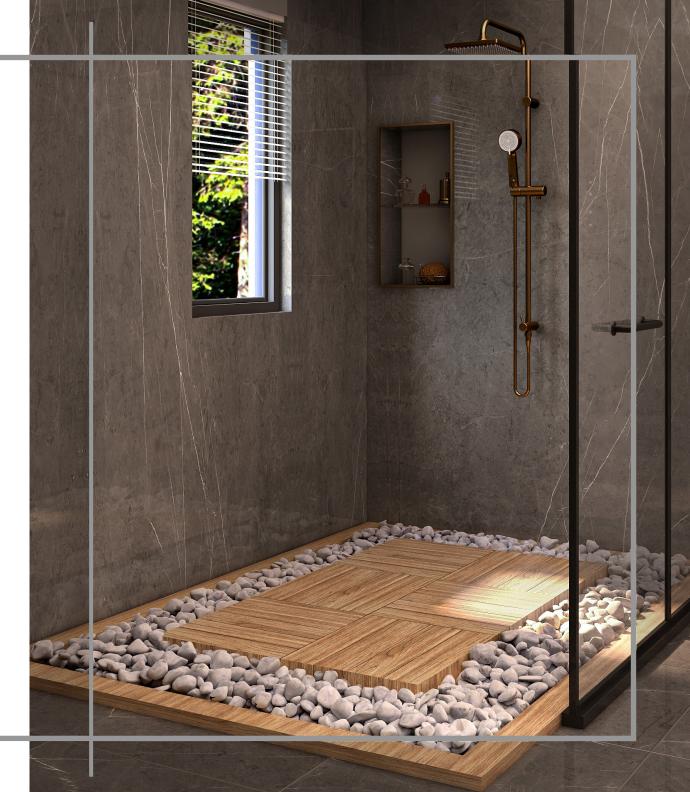

## WHITE PEBBEL

The river stone, which is known as Pebble in English, is produced with natural colors in different sizes by state of the art machinery with a simulated method in a natural and uniform state with a smooth surface.

# BLACK PEBBLE STONE

The advantages of using River Stone includes high durability, compatibility with different weather conditions and no need for repair as well as easy maintenance conditions. Pebble can be used in landscaping, roof gardening, home and villa decoration and many other places in construction and nonconstruction projects.