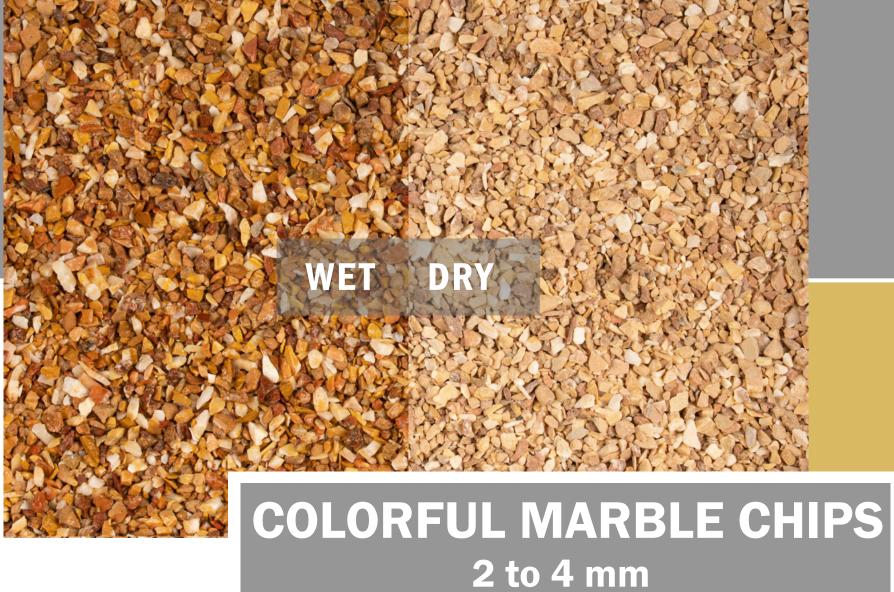

Explore, choose, order and receive all exotic stones with ease of mind SCORESTING



#### STONEXPLORE





# 





# GREEN MARBLE CHIPS





# **GREEN MARBLE CHIPS**











# BLACK MARBLE CHIPS

 $(\widehat{\square}, 2 \text{ to } 4 \text{ mm})$ 





# **BLACK MARBLE CHIPS**



2 to 4 mm







# WHITE MARBLE CHIPS

 $\hat{\Box}$  2 to 4 mm





# WHITE MARBLE CHIPS

1 + 4 to 6 mm



#### YELLOW MARBLE CHIPS 2 to 4 mm



# 4 to 6 mm



# RED MARBLE CHIPS

2 to 4 mm





# **RED MARBLE CHIPS**







## WHITE PEBBEL



The river stone, which is known as Pebble in English, is produced with natural colors in different sizes by state of the art machinery with a simulated method in a natural and uniform state with a smooth surface.



#### RED PEBBLE DRY

#### RED PEBBLE WET



## WHITE PEBBLE DRY



#### WHITE PEBBLE WET



ston=xplor=

# BLACK PEBBLE STONE



The advantages of using River Stone includes high durability, compatibility with different weat