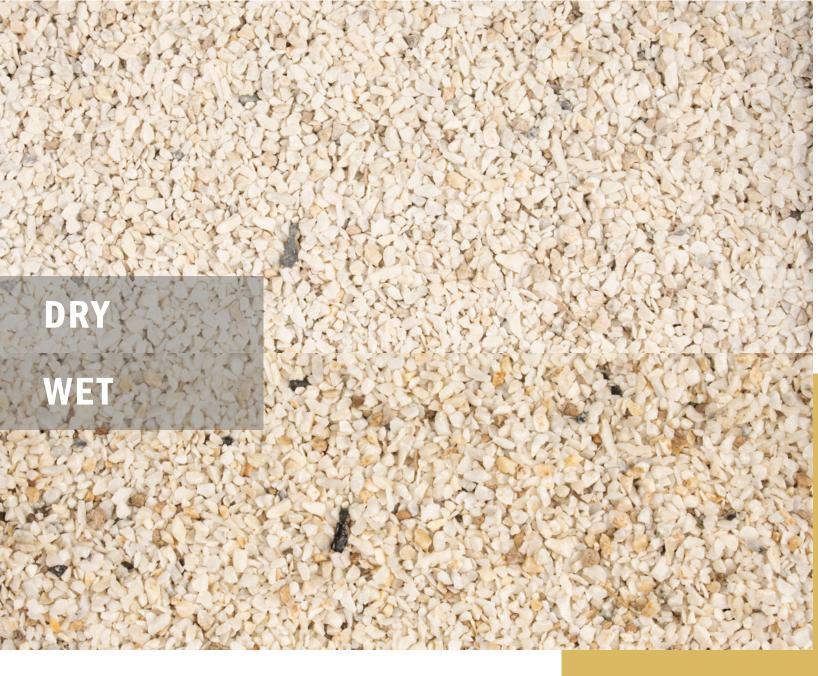

Explore, choose, order and receive all exotic stones with ease of mind SCORESTING



#### STONEXPLORE





# 





# GREEN MARBLE CHIPS





# **GREEN MARBLE CHIPS**











# BLACK MARBLE CHIPS

 $(\widehat{\square}, 2 \text{ to } 4 \text{ mm})$ 





# **BLACK MARBLE CHIPS**



2 to 4 mm







# WHITE MARBLE CHIPS

 $\hat{\Box}$  2 to 4 mm





# WHITE MARBLE CHIPS

1 + 4 to 6 mm



#### YELLOW MARBLE CHIPS 2 to 4 mm



# 4 to 6 mm



# RED MARBLE CHIPS

2 to 4 mm





# **RED MARBLE CHIPS**







## WHITE PEBBEL



The river stone, which is known as Pebble in English, is produced with natural colors in different sizes by state of the art machinery with a simulated method in a natural and uniform state with a smooth surface.



#### RED PEBBLE DRY

#### RED PEBBLE WET



## WHITE PEBBLE DRY



#### WHITE PEBBLE WET



ston=xplor=

# BLACK PEBBLE STONE



The advantages of using River Stone includes high durability, compatibility with different weather conditions and no need for repair as well as easy maintenance conditions. Pebble can be used in landscaping, roof gardening, h