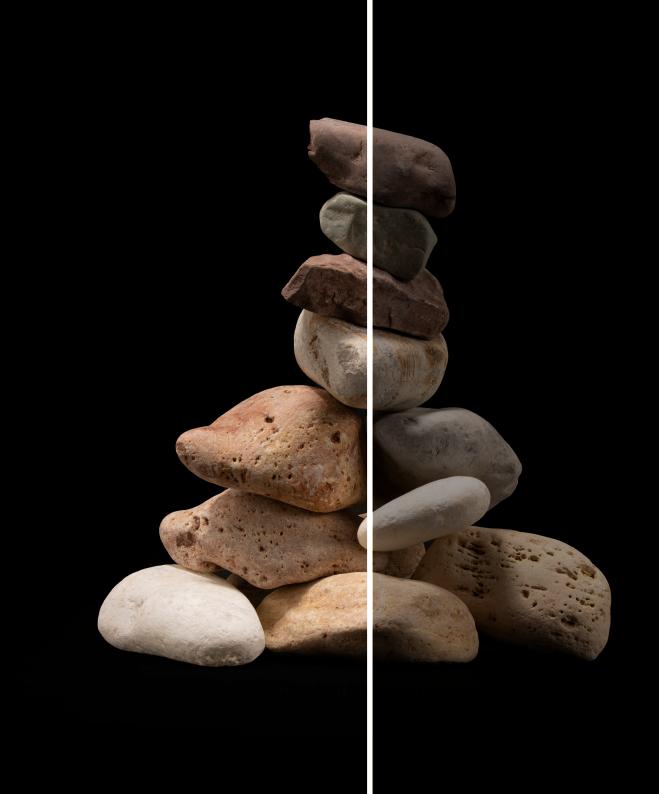

## WHITE PEBBEL

The river stone, which is known as Pebble in English, is produced with natural colors in different sizes by state of the art machinery with a simulated method in a natural and uniform state with a smooth surface.