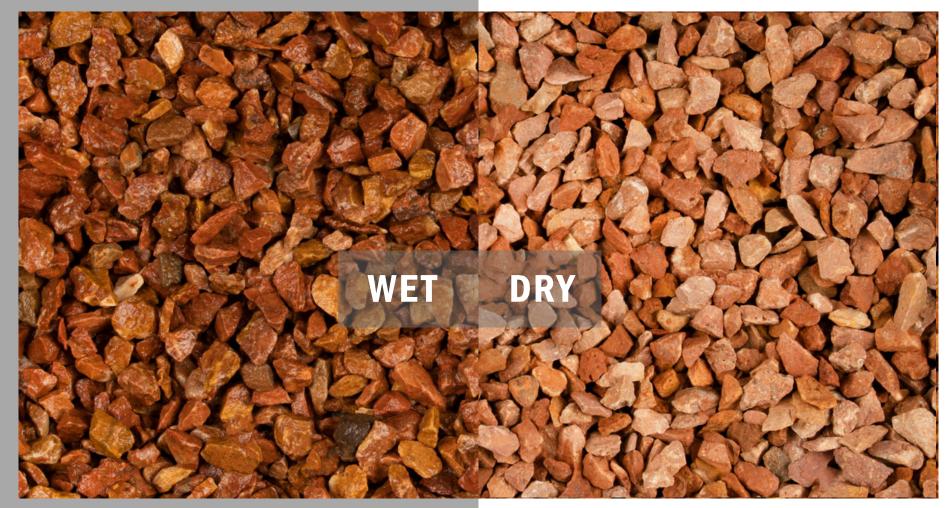

Explore, choose, order and receive all exotic stones with ease of mind SCORESTING



#### STONEXPLORE





# 





# GREEN MARBLE CHIPS





# **GREEN MARBLE CHIPS**











# BLACK MARBLE CHIPS

 $(\widehat{\square}, 2 \text{ to } 4 \text{ mm})$ 





# **BLACK MARBLE CHIPS**



2 to 4 mm







# WHITE MARBLE CHIPS

 $\hat{\Box}$  2 to 4 mm





# WHITE MARBLE CHIPS

1 + 4 to 6 mm



#### YELLOW MARBLE CHIPS 2 to 4 mm



# 4 to 6 mm



# RED MARBLE CHIPS

2 to 4 mm





# **RED MARBLE CHIPS**







## WHITE PEBBEL



The river stone, which is known as Pebble in English, is produced with natural colors in different sizes by state of the art machinery with a simulated method in a natural and uniform state with a smooth surface.



#### RED PEBBLE DRY

#### RED PEBBLE WET



## WHITE PEBBLE DRY



#### WHITE PEBBLE WET



ston=xplor=

# BLACK PEBBLE STONE



The advantages of using River Stone includes high durability, compatibility with different weather conditions and no need for repair as well as easy maintenance conditions. Pebble can be used in landscaping, roof gardening, home and villa decoration and many other places in construction and nonconstruction projects.



#### ONYX



### GREEN PEBBLE DRY



#### GREEN PEBBLE WET



Stonexplore.com
Sales