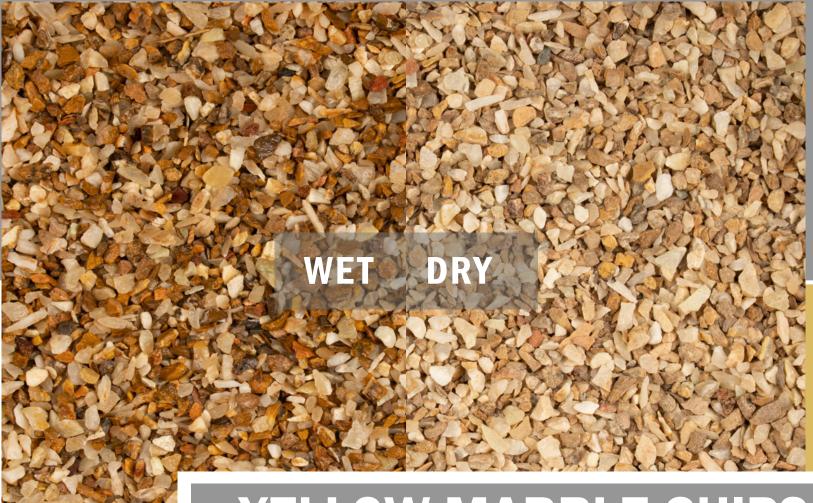

Explore, choose, order and receive all exotic stones with ease of mind SCORESTING



#### STONEXPLORE





# 





# GREEN MARBLE CHIPS





# **GREEN MARBLE CHIPS**











# BLACK MARBLE CHIPS

 $(\widehat{\square}, 2 \text{ to } 4 \text{ mm})$ 





# **BLACK MARBLE CHIPS**



2 to 4 mm







# WHITE MARBLE CHIPS

 $\hat{\Box}$  2 to 4 mm





# WHITE MARBLE CHIPS

1 + 4 to 6 mm



#### YELLOW MARBLE CHIPS 2 to 4 mm



# 4 to 6 mm



# RED MARBLE CHIPS

2 to 4 mm





# **RED MARBLE CHIPS**







## WHITE PEBBEL



The river stone, which is known as Pebble in English, is produced with natural colors in different sizes by state of the art machinery with a simulated method in a natural and uniform state with a smooth surface.



#### RED PEBBLE DRY

#### RED PEBBLE WET



## WHITE PEBBLE DRY



#### WHITE PEBBLE WET



ston=xplor=

# BLACK PEBBLE STONE



The advantages of using River Stone includes high durability, compatibility with different weather conditions and no need for repair as well as easy maintenance conditions. Pebble can be used in landscaping, roof gardening, home and villa decoration and many other places in construction and nonconstruction projects