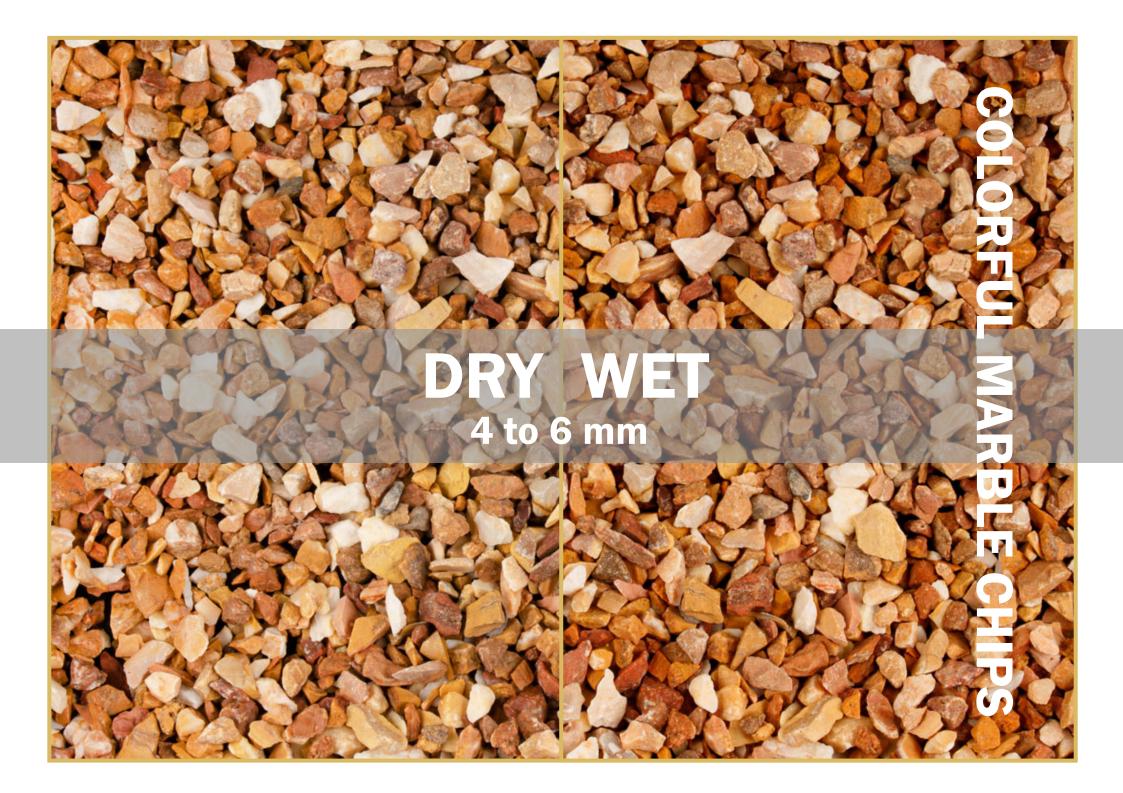

Explore, choose, order and receive all exotic stones with ease of mind SCORESTING



#### STONEXPLORE





# 





# GREEN MARBLE CHIPS





# **GREEN MARBLE CHIPS**











# BLACK MARBLE CHIPS

 $(\widehat{\square}, 2 \text{ to } 4 \text{ mm})$ 





# **BLACK MARBLE CHIPS**



2 to 4 mm







# WHITE MARBLE CHIPS

 $\hat{\Box}$  2 to 4 mm





# WHITE MARBLE CHIPS

1 + 4 to 6 mm



#### YELLOW MARBLE CHIPS 2 to 4 mm



# 4 to 6 mm



# RED MARBLE CHIPS

2 to 4 mm





# **RED MARBLE CHIPS**







## WHITE PEBBEL



The river stone, which is known as Pebble in English, is produced with natural colors in different sizes by state of the art machinery with a simulated method in a natural and uniform state with a smooth surface.



#### RED PEBBLE DRY

#### RED PEBBLE WET



## WHITE PEBBLE DRY



#### WHITE PEBBLE WET



ston=xplor=

# BLACK PEBBLE STONE



The advantages of using River Stone includes high durability, compatibility with different weather