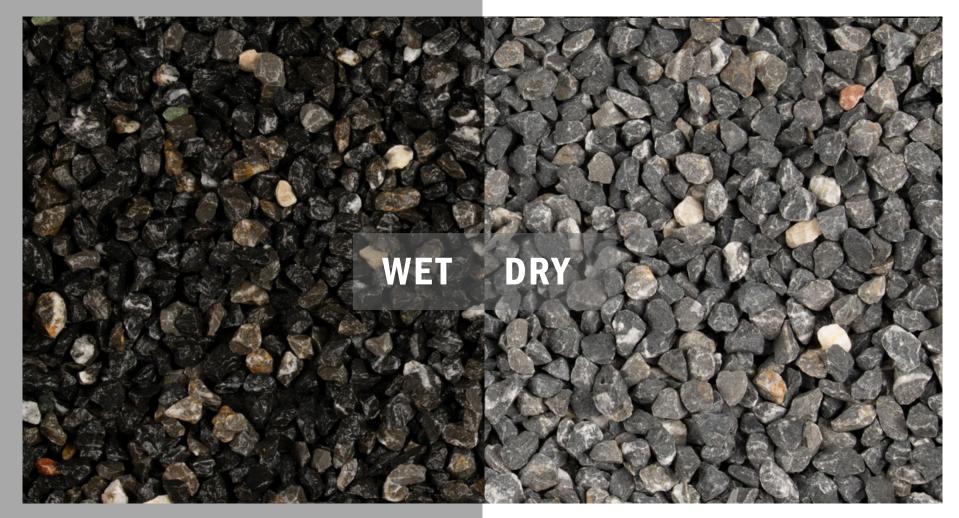

# BLACK MARBLE CHIPS

 $(\widehat{\square}, 2 \text{ to } 4 \text{ mm})$ 

# **BLACK MARBLE CHIPS**

2 to 4 mm