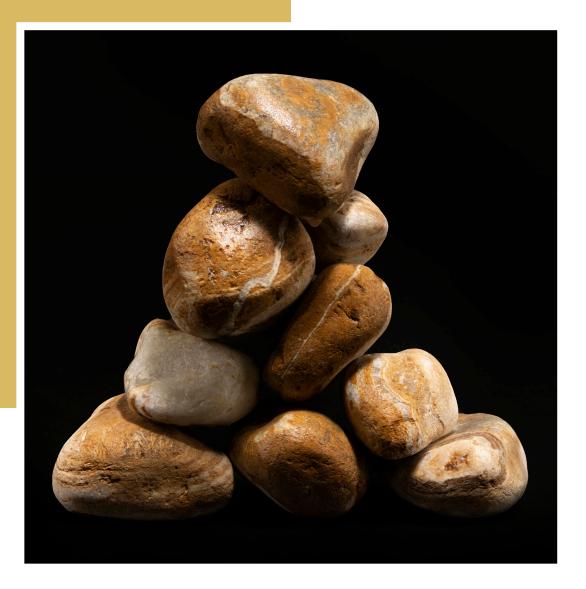

# BLACK PEBBLE STONE

The advantages of using River Stone includes high durability, compatibility with different weather conditions and no need for repair as well as easy maintenance conditions. Pebble can be used in landscaping, roof gardening, home and villa decoration and many other places in construction and nonconstruction projects.